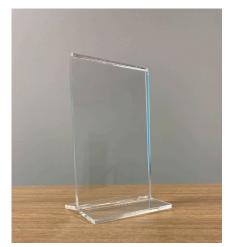

## A7 Ticket Stand Kit

To assist stores to display the A7 Ticket Point of Sale (POS) effectively we have developed an A7 Ticket Stand.

The A7 Ticket Stand should only be used with the A7 Price Ticket POS. In addition, the A7 Ticket Stand should only be displayed in the recommended furniture types, outlined below.

A7 Ticket Stand

Example Storage Tub (size varies)

A7 Ticket Stand (including POS)