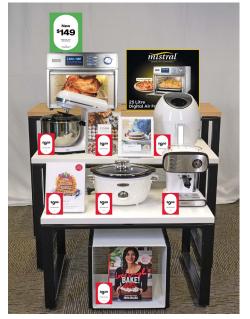

A7 Ticket Nest of Tables display example

A7 Ticket sampled product display example

Litre Long Slot Air Frye

mistral