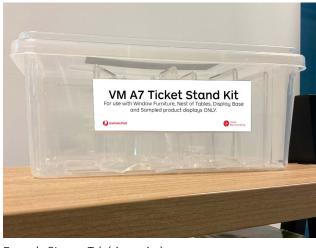

#### A7 Ticket Stand Kit and contents:

- Stores are encouraged to store the A7 Ticket Stands in the storage tub, in the Back of House (BOH) when not in use.
- Only display the A7 Ticket Stands and POS in the correct locations. Refer over page for details.

A7 Ticket Stand

Example Storage Tub (size varies)

A7 Ticket Stand (including POS)