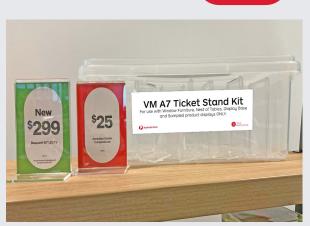

#### A7 Ticket Stand Kit and contents:

- Stores are encouraged to store the A7 Ticket Stands in the storage tub, in the Back of House (BOH) when not in use.
- Only display the A7 Ticket Stands and POS in the correct locations. Refer over page for details.

A7 Ticket Stand

Example Storage Tub (size varies)

A7 Ticket Stand (including POS)